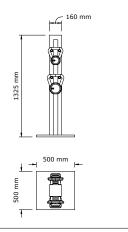

## DIMENSIONS

| NET   | 68 kg |
|-------|-------|
| GROSS | 75 kg |

Net = rack + kettlebells

**WEIGHT** 

Gross = rack + kettlebells + package