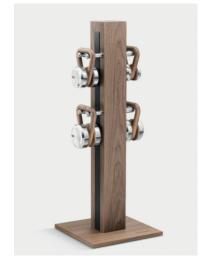

## PENT. LOVA <sup>™</sup> VERTICAL Light

Set including: 1 rack & 4 kettlebells weighing: 4 kg x 1 | 6 kg x 1 | 8 kg x 1 | 10 kg x 1

150 mm

di da

di in

PENT. Luxury Fitness Equipment ul. Wędrowców 112 43-300 Bielsko-Biała T: + 48 33 810 50 63 M: + 48 605 959 444 info@pentfitness.com www.pentfitness.com

PENT. LOVA TM Luxury Kettlebell Set

The stable, simple stand along with unusual form of kettlebell, create something unique with will certainly raise the prestige of the place. Each LOVA<sup>™</sup> elements are handmade with attention given to every detail.